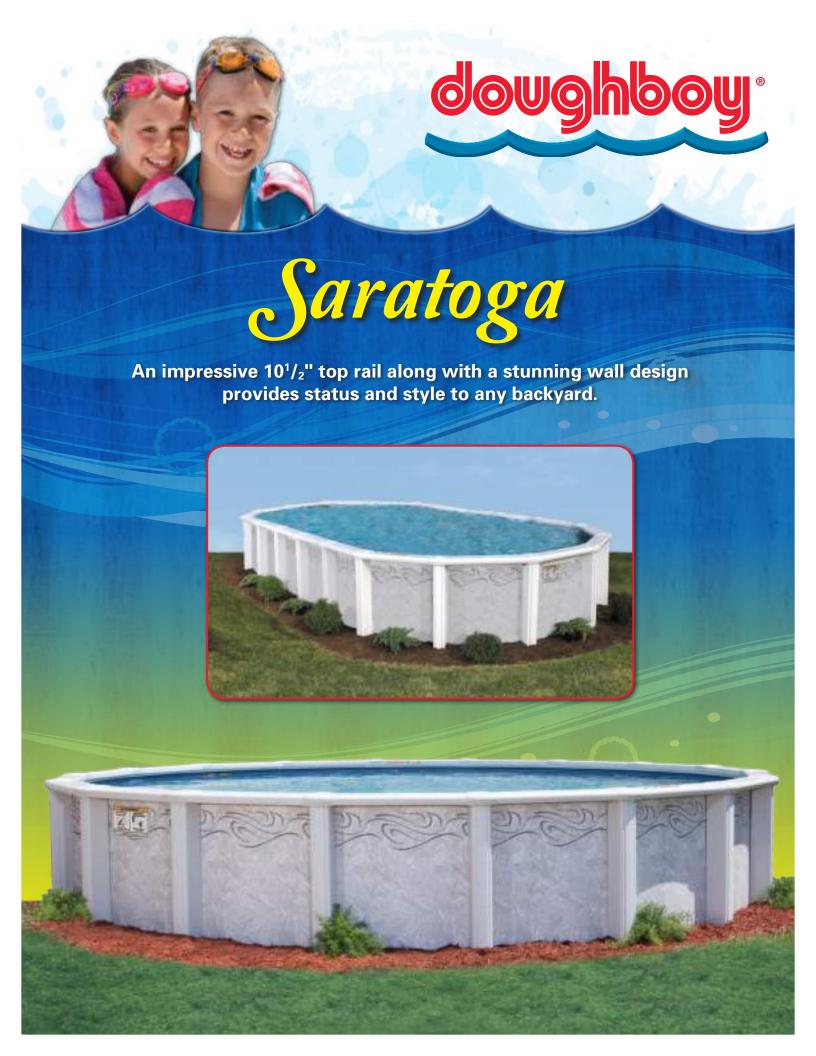

### Comfort and Status in one Pool

- Industry-leading resin top rails.
   More than 10<sup>1</sup>/<sub>2</sub>" wide! Stately elegance, wonderful to touch, obvious in their strength and durability.
- Massive 10" resin verticals.
   These pillars provide not only the structural strength to eliminate top rail rocking but also the visual impact that makes it clear this is an industry-leading pool.
- · Available in 52" side wall.
- · Requires Classic Deluxe Thru-Wall Skimmer.
- · Lifetime warranty on all components.